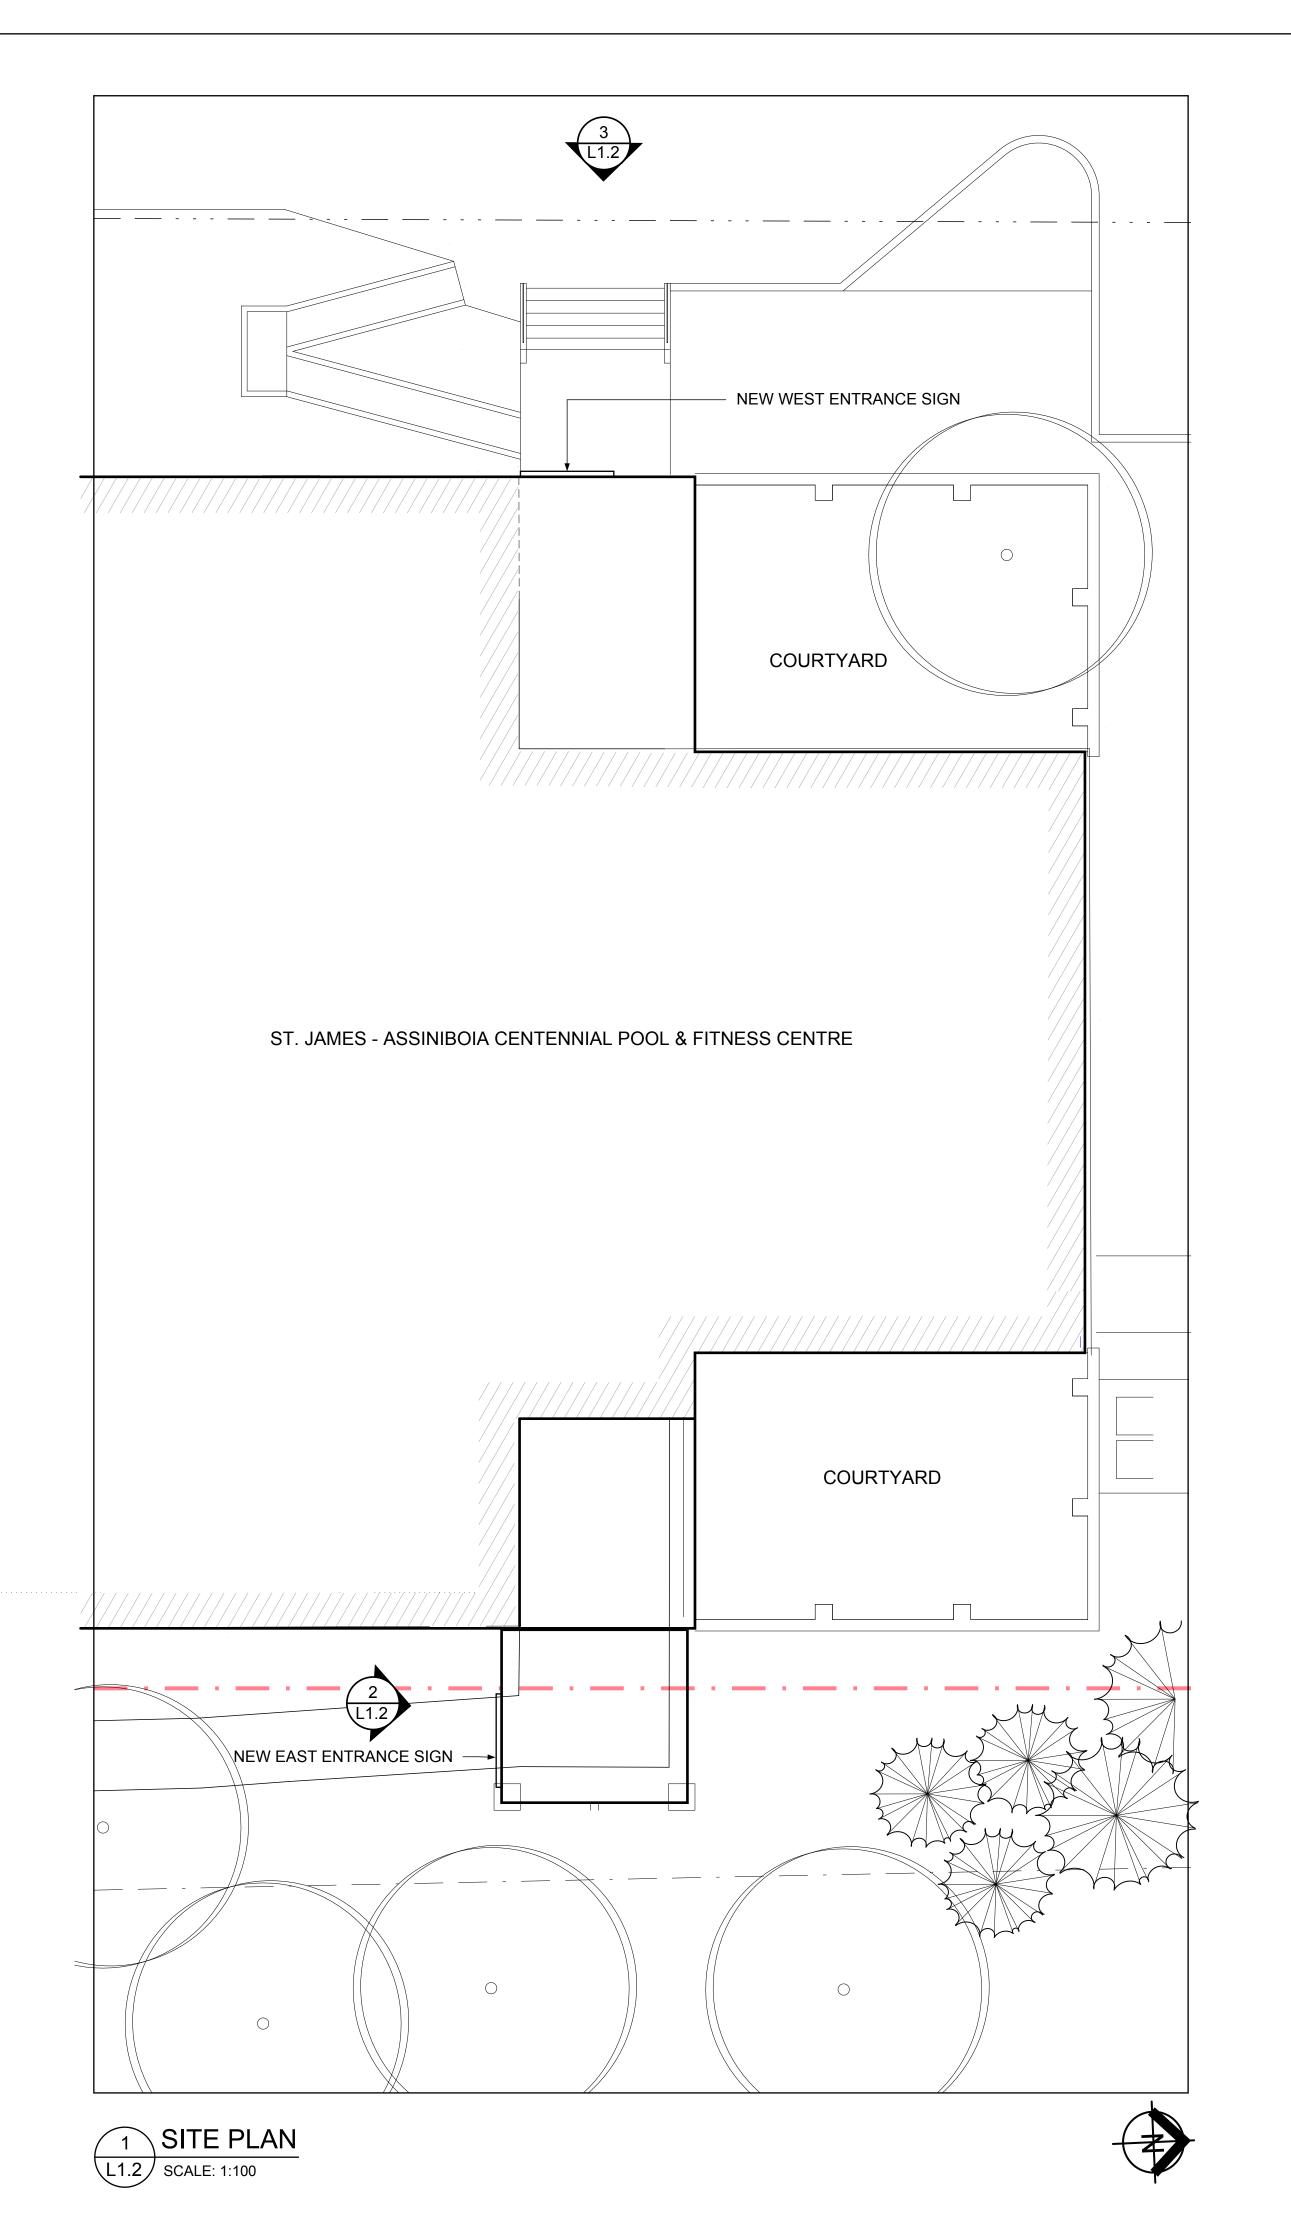

2 EAST ENTRANCE SIGN

L1.2 SCALE: 1:25

3 WEST ENTRANCE SIGN
L1.1 SCALE: 1:50

FLANNING & DESIGN
500-115 Bannatyne Avenue East Winnipeg, MB R3B 0R3

PROJECT TITLE

**PHONE** 204 944 9907

ISSUED FOR TENDER

ISSUE NOTES

SHEET TITLE

BUILDING ENTRANCE SIGNS (SEPARATE PRICE No. 2)

| DRAWN<br><b>MB</b> | REVIEWED                  | DRAWING NO. |
|--------------------|---------------------------|-------------|
| SCALE AS NOTED     | PROJECT No. <b>18-069</b> | R-0         |