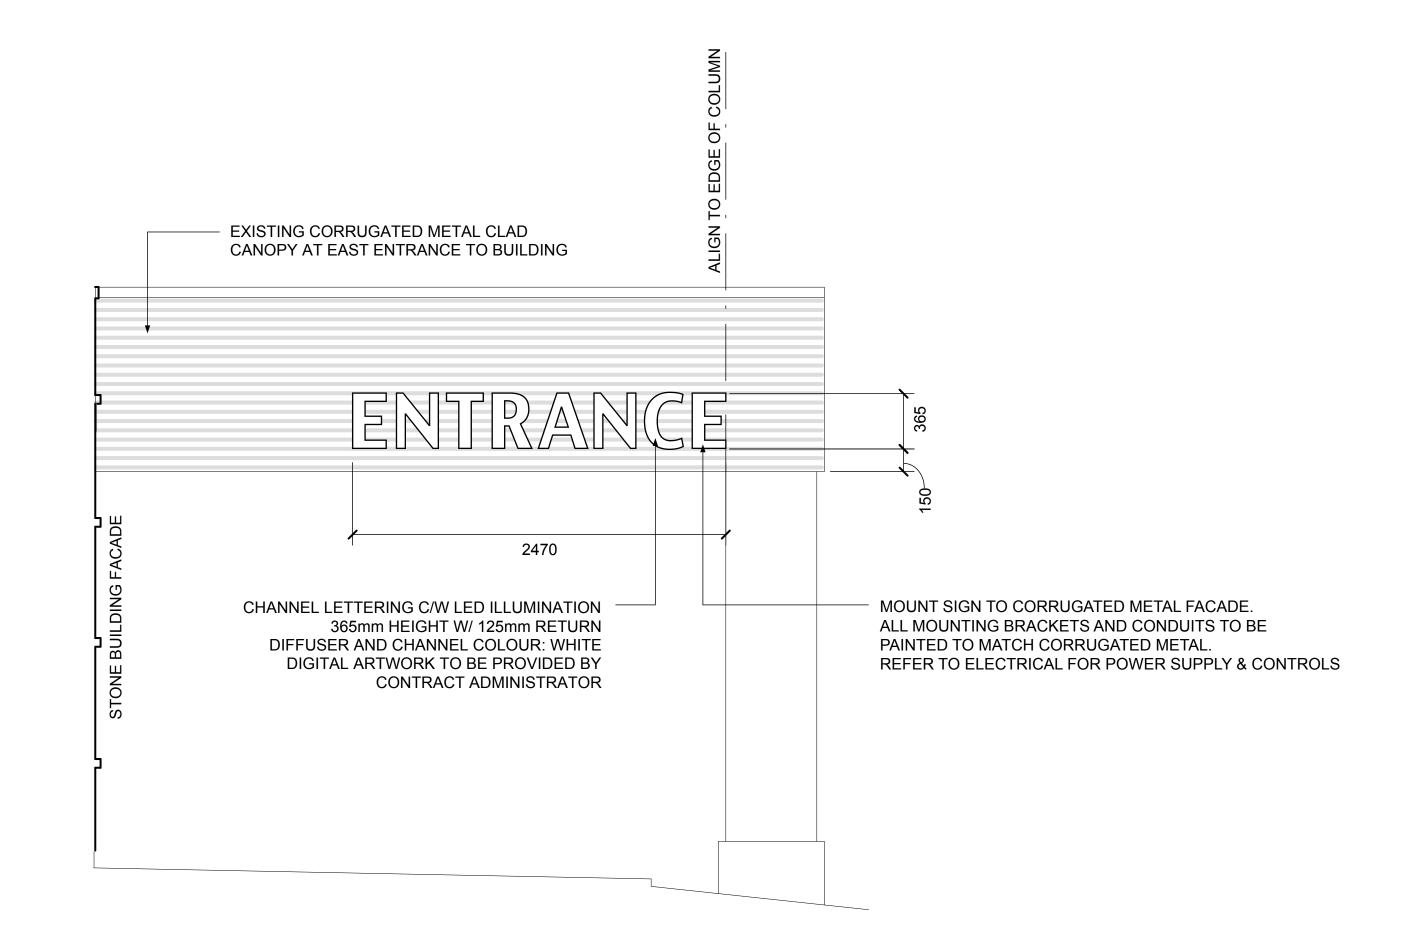

2 EAST ENTRANCE SIGN

L1.2 SCALE: 1:25

3 WEST ENTRANCE SIGN
L1.1 SCALE: 1:50

FLANNING & DESIGN
500-115 Bannatyne Avenue East Winnipeg, MB R3B 0R3

PROJECT TITLE

**PHONE** 204 944 9907

ISSUED FOR TENDER

ISSUE NOTES

SHEET TITLE

BUILDING ENTRANCE SIGNS (SEPARATE PRICE No. 2)

| DRAWN<br><b>MB</b> | REVIEWED                  | DRAWING NO. |
|--------------------|---------------------------|-------------|
| SCALE AS NOTED     | PROJECT No. <b>18-069</b> | R-0         |