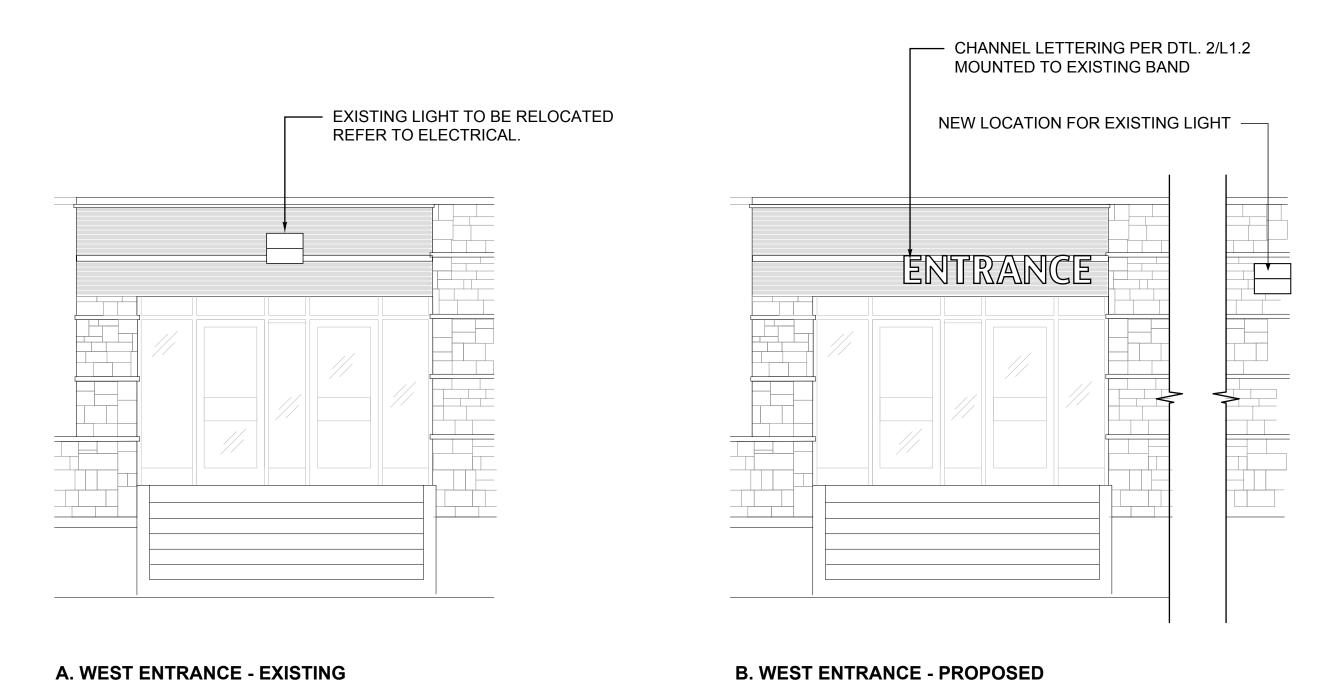

2 EAST ENTRANCE SIGN

L1.2 SCALE: 1:25

3 WEST ENTRANCE SIGN
L1.1 SCALE: 1:50

FLANNING & DESIGN
500-115 Bannatyne Avenue East Winnipeg, MB R3B 0R3

PROJECT TITLE

**PHONE** 204 944 9907

ISSUED FOR TENDER

ISSUE NOTES

SHEET TITLE

BUILDING ENTRANCE SIGNS (SEPARATE PRICE No. 2)

| DRAWN<br><b>MB</b> | REVIEWED                  | DRAWING NO. |
|--------------------|---------------------------|-------------|
| SCALE AS NOTED     | PROJECT No. <b>18-069</b> | R-0         |